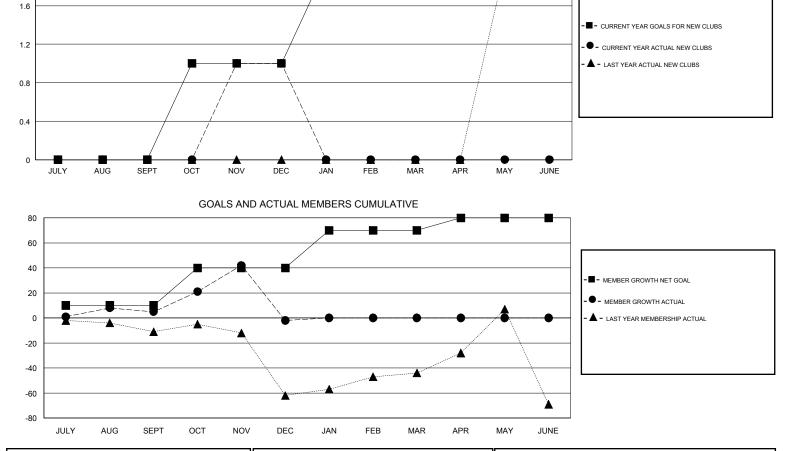

## MONTHLY MEMBERSHIP PROGRESS REPORT

District 118 Y

Results as of: 12/31/2019

| GMT:          |               | L            | OCATION TURKEY    |                       |                           |                         | GMT CA                                             |  |
|---------------|---------------|--------------|-------------------|-----------------------|---------------------------|-------------------------|----------------------------------------------------|--|
| Clubs         |               |              |                   | Members               |                           |                         |                                                    |  |
|               | RESULTS FOR   | 2019-2020    |                   | RESULTS FOR 2019-2020 |                           |                         |                                                    |  |
| QUARTER       | NEW CLUB GOAL | NEW CLUBS    | DROPPED CLUBS     | QUARTER               | MEMBER GROWTH NET<br>GOAL | MEMBER GROWTH<br>ACTUAL | DROPPED<br>MEMBERS ACTUAL<br>(including transfers) |  |
| JULY/AUG/SEPT | 0             | 0            | 1                 | JULY/AUG/SEPT         | 10                        | 23                      | 13                                                 |  |
| OCT/NOV/DEC   | 1             | 1            | 0                 | OCT/NOV/DEC           | 30                        | 64                      | 67                                                 |  |
| JAN/FEB/MAR   | 1             | 0            | 0                 | JAN/FEB/MAR           | 30                        | 0                       | 0                                                  |  |
| APR/MAY/JUNE  | 0             | 0            | 0                 | APR/MAY/JUNE          | 10                        | 0                       | 0                                                  |  |
|               | G             | DALS AND ACT | JAL NEW CLUBS CUM | JLATIVE               |                           |                         |                                                    |  |
| 2             |               |              |                   | ₽                     |                           | r                       |                                                    |  |